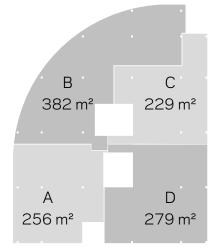

#### OFFICE FLOOR / 4 USERS

OPEN PLAN OFFICE (A 22/B 34/C 17/D 28 seats)
PROJECT SPACE (A 0/B 6/C 8/D 8 seats)
MEETING ROOM (A 16/B 16/C 16/D 16 seats)
PRIVATE OFFICE ROOM
BREAKOUT AREA
QUIET AREA
LOBBY / CAFE
KITCHEN FOR THE CAFE
CORRIDOR
TOILETS AND MAINTENANCE
STAIRS / ELEVATORS