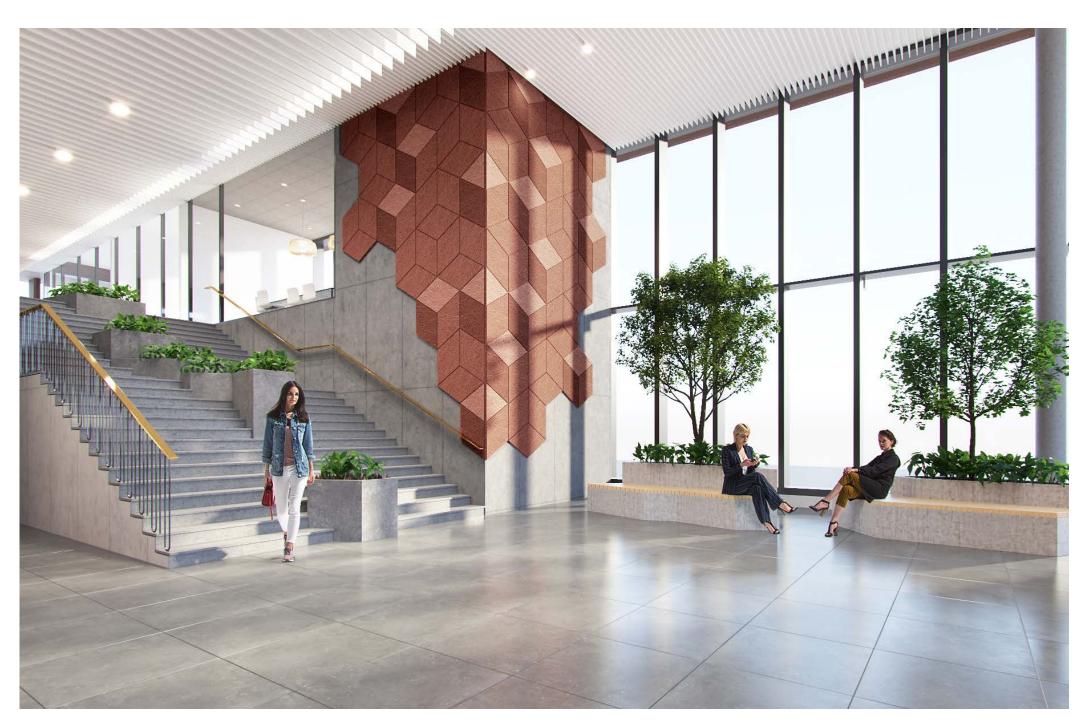

### Life Science Center's new ultramodern and attractive building

The most significant life science and technology concentration in Finland will increase when the 8,000 square metre expansion next to our current premises is completed in a couple of years.

The seven-storey expansion, which will be completed in early 2023 meets the ever-changing needs of quickly growing life science and technology companies. This new building will offer a healthy and safe working environment that supports the success of companies and the well-being of their personnel.

Finland's foremost life science and technology business clusters' ultramodern, 8.000-square-metre expansion will be completed in early 2023 in Keilaniemi, Espoo.

Life Science Center

www.lsc.fi/en/new-property

We are easy to reach. The metro ride to central Helsinki takes 11 minutes. From 2024, you can also easily reach us by Light Rail, once the new Jokeri line is completed.

Life Science Center

www.lsc.fi/en/new-property