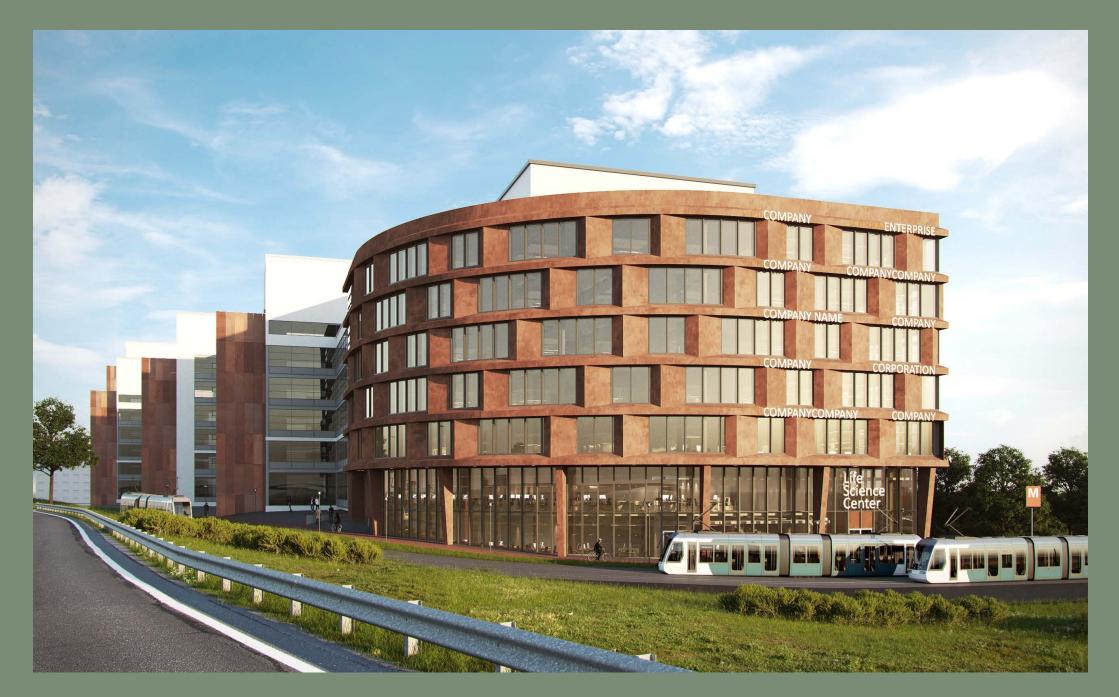

### Life Science Center's new ultramodern and attractive building

The most significant life science and technology concentration in Finland will increase when the 8,000 square metre expansion next to our current premises is completed in a couple of years.

The seven-storey expansion, which will be completed in early 2023 meets the ever-changing needs of quickly growing life science and technology companies. This new building will offer a healthy and safe working environment that supports the success of companies and the well-being of their personnel.

Finland's foremost life science and technology business clusters' ultramodern, 8.000-square-metre expansion will be completed in early 2023 in Keilaniemi, Espoo.

Life Science Center

www.lsc.fi/en/new-property