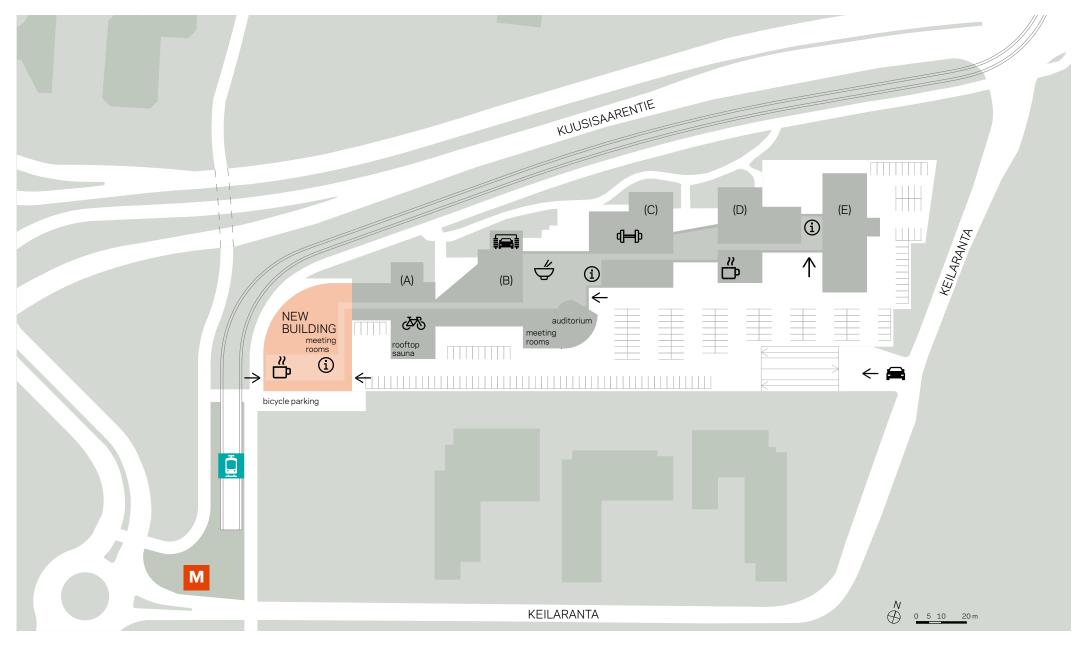

Finland's foremost life science and technology business clusters' ultramodern, 8.000-square-metre expansion will be completed in early 2023 in Keilaniemi, Espoo.

Life Science Center

www.lsc.fi/en/new-property