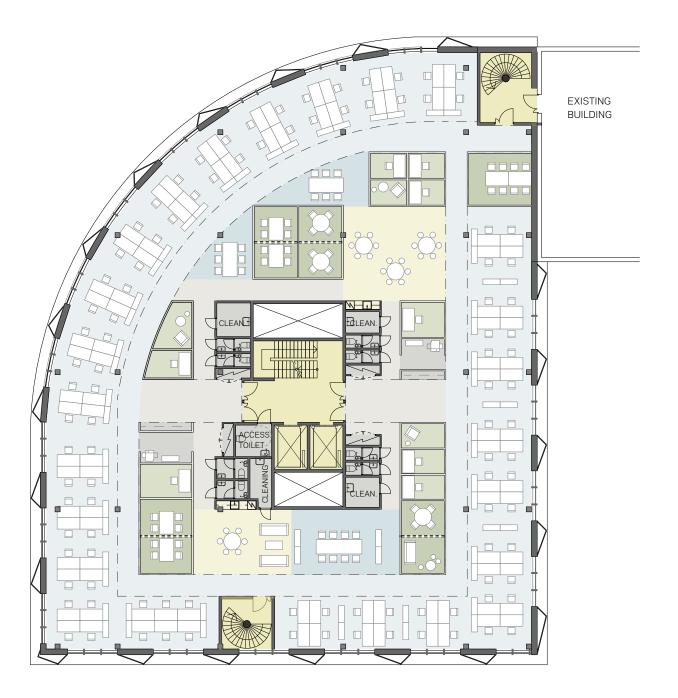

is a competitive asset that will attract the best talents.

# The community of top experts will soon be bigger than ever

After the completion of the new property, we will house some 40 life science and technology companies with approximately 1,700 top experts.

Join us to build a better tomorrow together!



Finland's foremost life science and technology business clusters' ultramodern, 8.000-square-metre expansion will be completed in early 2023 in Keilaniemi, Espoo.



Life Science Center

www.lsc.fi/en/new-property

We are easy to reach. The metro ride to central Helsinki takes 11 minutes. From 2024, you can also easily reach us by Light Rail, once the new Jokeri line is completed.



Life Science Center

www.lsc.fi/en/new-property

### OFFICE FLOOR / 1 USER



DESK SIZE: 1600x800 mm





www.lsc.fi/en/new-property

#### OFFICE FLOOR / 4 USERS



OPEN PLAN OFFICE (A 22/B 34/C 17/D 28 seats)
PROJECT SPACE (A 0/B 6/C 8/D 8 seats)
MEETING ROOM (A 16/B 16/C 16/D 16 seats)
PRIVATE OFFICE ROOM
BREAKOUT AREA
QUIET AREA
LOBBY / CAFE
KITCHEN FOR THE CAFE
CORRIDOR
TOILETS AND MAINTENANCE
STAIRS / ELEVATORS

DESK SIZE: 1600x800 mm









Our ultramodern, 7 story expansion will be completed in early 2023. Welcome along to change the world!