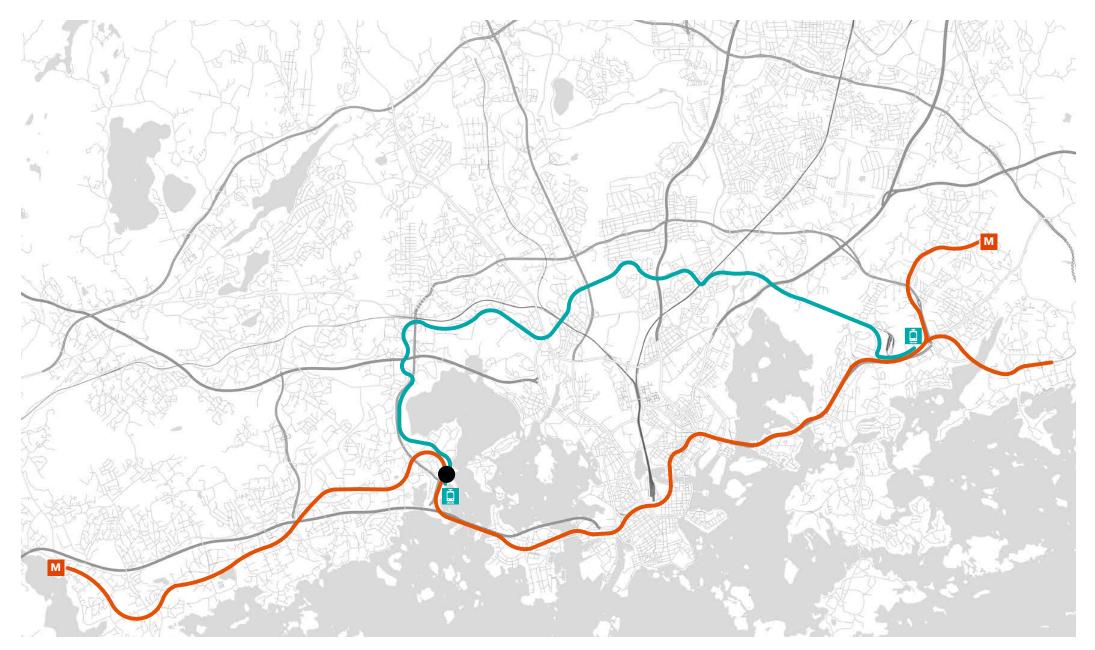

We are easy to reach. The metro ride to central Helsinki takes 11 minutes. From 2024, you can also easily reach us by Light Rail, once the new Jokeri line is completed.

Life Science Center

www.lsc.fi/en/new-property