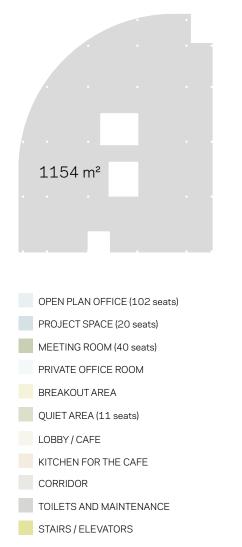

rtable working environment is a competitive asset that will attract the best talents.

# The community of top experts will soon be bigger than ever

After the completion of the new property, we will house some 40 life science and technology companies with approximately 1,700 top experts.

Join us to build a better tomorrow together!



Finland's foremost life science and technology business clusters' ultramodern, 8.000-square-metre expansion will be completed in early 2023 in Keilaniemi, Espoo.



Life Science Center

www.lsc.fi/en/new-property

We are easy to reach. The metro ride to central Helsinki takes 11 minutes. From 2024, you can also easily reach us by Light Rail, once the new Jokeri line is completed.



Life Science Center

www.lsc.fi/en/new-property

### OFFICE FLOOR / 1 USER



DESK SIZE: 1600x800 mm





www.lsc.fi/en/new-property

#### OFFICE FLOOR / 4 USERS



OPEN PLAN OFFICE (A 22/B 34/C 17/D 28 seats)
PROJECT SPACE (A 0/B 6/C 8/D 8 seats)
MEETING ROOM (A 16/B 16/C 16/D 16 seats)
PRIVATE OFFICE ROOM
BREAKOUT AREA
QUIET AREA
LOBBY / CAFE
KITCHEN FOR THE CAFE
CORRIDOR
TOILETS AND MAINTENANCE
STAIRS / ELEVATORS

DESK SIZE: 1600x800 mm









Our ultramodern, 7 story expansion will be completed in early 2023. Welcome along to change the world!