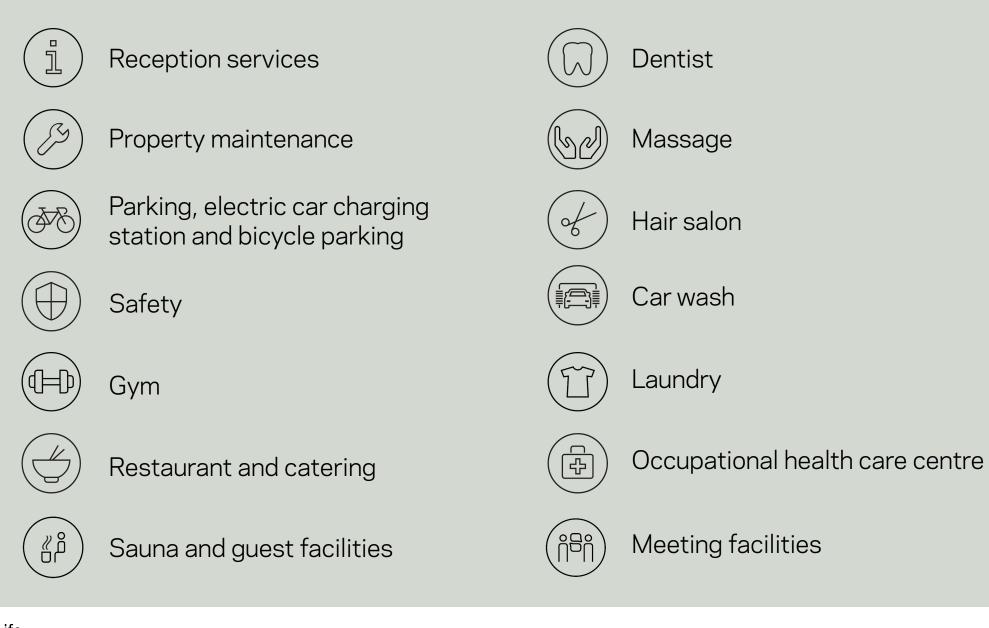

## We provide everything our tenants need

## New flexible premises that meet your standards

All of our premises can be designed company-specifically, and quickly and easily adapted to meet our tenants' needs. Our aim is to offer companies a working environment in which work can be done smoothly and personnel are motivated. A comfortable working environment is a competitive asset that will attract the best talents.