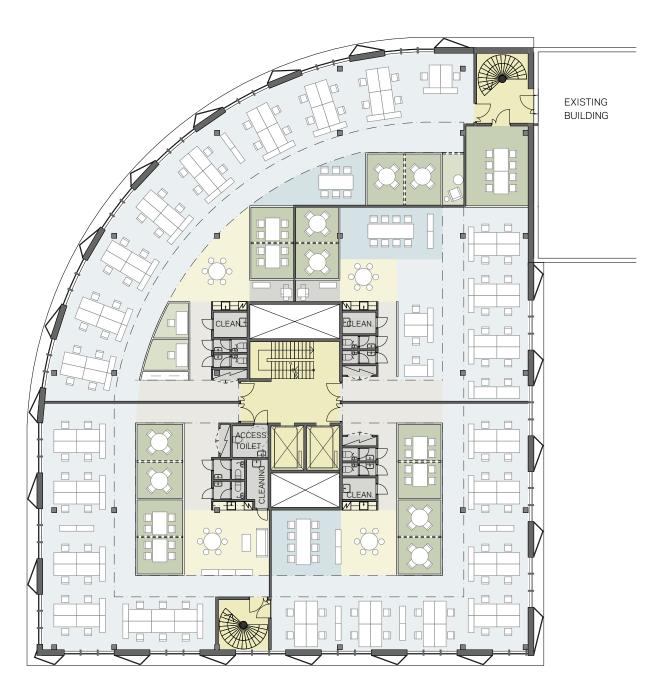

#### OFFICE FLOOR / 4 USERS

OPEN PLAN OFFICE (A 22/B 34/C 17/D 28 seats)
PROJECT SPACE (A 0/B 6/C 8/D 8 seats)
MEETING ROOM (A 16/B 16/C 16/D 16 seats)
PRIVATE OFFICE ROOM
BREAKOUT AREA
QUIET AREA
LOBBY / CAFE
KITCHEN FOR THE CAFE
CORRIDOR
TOILETS AND MAINTENANCE
STAIRS / ELEVATORS

DESK SIZE: 1600x800 mm

Our ultramodern, 7 story expansion will be completed in early 2023. Welcome along to change the world!